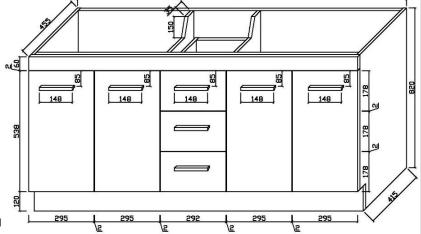

S & BENEFITS**

- Durable white high gloss finish to all sides
- Designed for easy installation
- Fully assembled (no assembly required)
- Soft closing drawers and doors
- Stylish chrome handles

#### **SIZE**

- 1500mm W x 470mm D x 840mm H

# COLOUR

- Gloss White

## MANUFACTURING MATERIALS

- High Grade HMR (Highly Moisture Resistant) Board
- Ceramic China Top

### **GUARANTEE**

- All Alpine cabinets come with a genuine 5 Year Warranty which covers materials used and workmanship at the time of manufacture.

Dimensions and set-outs are correct at the time of publication, however the manufacturer/ distributor takes no responsibility for printing errors.

The manufacturer/distributor reserves the right to vary specifications or delete models from their range without prior notification.