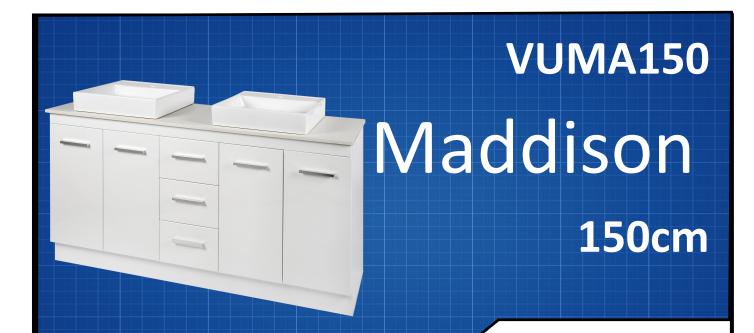

### **FEATURES & BENEFITS**

- Durable white high gloss finish to all sides
- Designed for easy installation
- Fully assembled (no assembly required)
- Soft closing drawers and doors
- Stylish chrome handles

#### **SIZE**

- 1500mm W x 470mm D x 840mm H

# COLOUR

- Gloss White

## MANUFACTURING MATERIALS

- High Grade HMR (Highly Moisture Resistant) Board
- Ceramic China Top