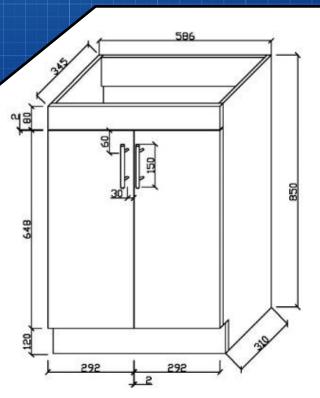

FEATURES & BENEFITS**

- Durable white high gloss finish to all sides
- Designed for easy installation
- Fully assembled (no assembly required)
- Soft closing drawers and doors
- Stylish chrome handles

#### **SIZE**

- 600mm W x 350mm D x 880mm H

### COLOUR

- Gloss White

#### MANUFACTURING MATERIALS

- High Grade PVC (Polyvinyl Chloride) Board
- Acrylic Top

#### **GUARANTEE**

- All Alpine cabinets come with a genuine 5 Year Warranty which covers materials used and workmanship at the time of manufacture.

Dimensions and set-outs are correct at the time of publication, however the manufacturer/ distributor takes no responsibility for printing errors.

The manufacturer/distributor reserves the right to vary specifications or delete models from their range without prior notification.