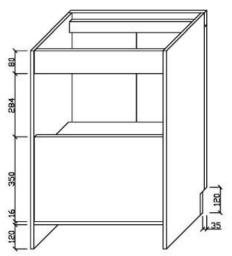

ATURES & BENEFITS**

- Durable white high gloss finish to all sides
- Designed for easy installation
- Fully assembled (no assembly required)
- Soft closing drawers and doors
- Stylish chrome handles

#### **SIZE**

- 600mm W x 350mm D x 880mm H

### COLOUR

- Gloss White

#### MANUFACTURING MATERIALS

- High Grade PVC (Polyvinyl Chloride) Board
- Acrylic Top

#### **GUARANTEE**

- All Alpine cabinets come with a genuine 5 Year Warranty which covers materials used and workmanship at the time of manufacture.

Dimensions and set-outs are correct at the time of publication, however the manufacturer/ distributor takes no responsibility for printing errors.

The manufacturer/distributor reserves the right to vary specifications or delete models from their range without prior notification.