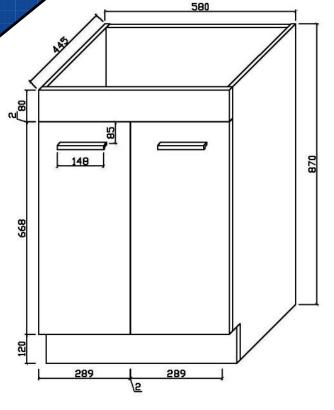

FEATURES & BENEFITS

- Durable white high gloss finish to all sides
- Designed for easy installation
- Fully assembled (no assembly required)
- Soft closing drawers and doors
- Stylish chrome handles

### SIZE

- 600mm W x 465mm D x 880mm H

# COLOUR

- Gloss White

#### MANUFACTURING MATERIALS

- High Grade PVC (Polyvinyl Chloride) Board
- Ceramic China Top

### **GUARANTEE**

- All Alpine cabinets come with a genuine 5 Year Warranty which covers materials used and workmanship at the time of manufacture.

.

Dimensions and set-outs are correct at the time of publication, however the manufacturer/ distributor takes no responsibility for printing errors.

The manufacturer/distributor reserves the right to vary specifications or delete models from their range without prior notification.