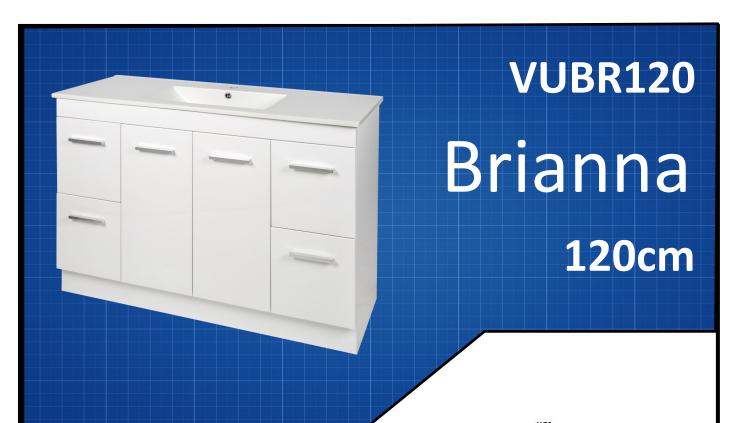

### **FEATURES & BENEFITS**

- Durable white high gloss finish to all sides
- Designed for easy installation
- Fully assembled (no assembly required)
- Soft closing drawers and doors
- Stylish chrome handles

### **SIZE**

- 1200mm W x 465mm D x 880mm H

# COLOUR

- Gloss White