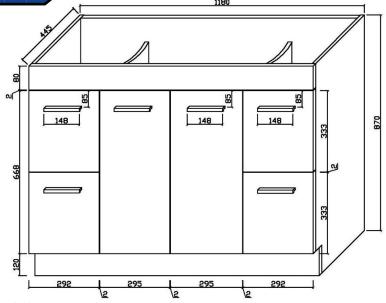

EATURES & BENEFITS**

- Durable white high gloss finish to all sides
- Designed for easy installation
- Fully assembled (no assembly required)
- Soft closing drawers and doors
- Stylish chrome handles

### **SIZE**

- 1200mm W x 465mm D x 880mm H

# COLOUR

- Gloss White

## MANUFACTURING MATERIALS

- High Grade PVC (Polyvinyl Chloride) Board
- Ceramic China Top

### **GUARANTEE**

- All Alpine cabinets come with a genuine 5 Year Warranty which covers materials used and workmanship at the time of manufacture.

Dimensions and set-outs are correct at the time of publication, however the manufacturer/ distributor takes no responsibility for printing errors.

The manufacturer/distributor reserves the right to vary specifications or delete models from their range without prior notification.