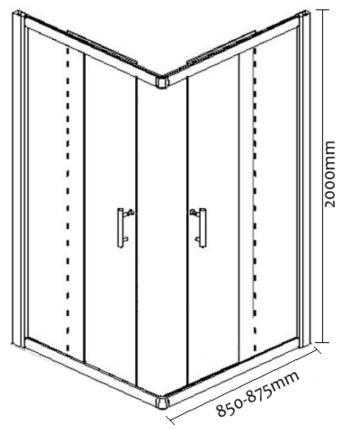

## **FEATURES & BENEFITS**

- Sliding Doors
- Designed for easy installation
- Semi-frameless 8mm toughened safety glass
- Easy to clean glass
- Stylish chrome handles

### **SIZE**

- Min-Max 850-875mm x 2000H mm

## **COLOUR**

- Chrome

### MANUFACTURING MATERIALS

- Toughened Glass
- Aluminum

# **GUARANTEE**

- All Alpine cabinets come with a genuine 5 Year Warranty which covers materials used and workmanship.

Dimensions and set-outs are correct at the time of publication, however the manufactur distributor takes no responsibility for printing errors.

The manufacturer/distributor reserves the right to vary specifications or delete models f their range without prior notification.

\*Nominal Sizes Listed. Check actual size before installation. Returns will not be accepted