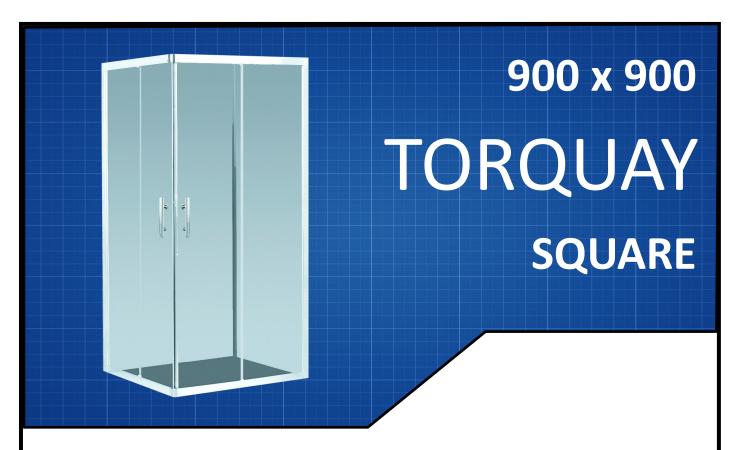

## **FEATURES & BENEFITS**

- Sliding Doors
- Designed for easy installation
- Semi-frameless 8mm toughened safety glass
- Easy to clean glass
- Stylish chrome handles

## **COLOUR**

- Chrome