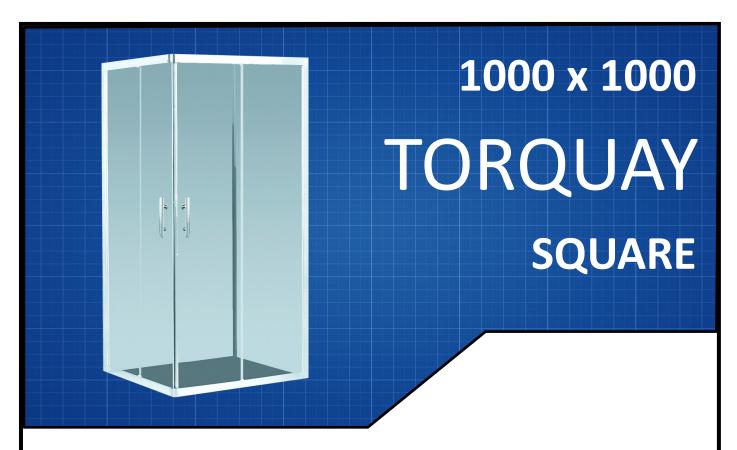

# **FEATURES & BENEFITS**

- Sliding Doors
- Designed for easy installation
- Semi-frameless 8mm toughened safety glass
- Easy to clean glass
- Stylish chrome handles

#### **COLOUR**

- Chrome