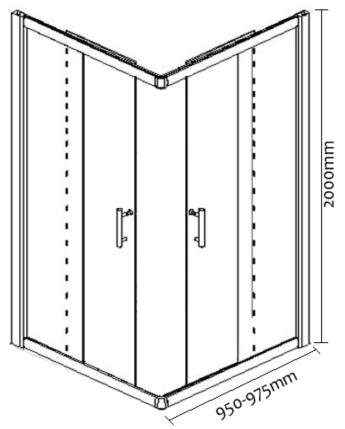

# **FEATURES & BENEFITS**

- Sliding Doors
- Designed for easy installation
- Semi-frameless 8mm toughened safety glass
- Easy to clean glass
- Stylish chrome handles

### **SIZE**

- Min-Max 950-975mm x 2000H mm

#### **COLOUR**

- Chrome

# **MANUFACTURING MATERIALS**

- Toughened Glass
- Aluminum

# **GUARANTEE**

- All Alpine cabinets come with a genuine 5 Year Warranty which covers materials used and workmanship.

Dimensions and set-outs are correct at the time of publication, however the manufactur distributor takes no responsibility for printing errors.

The manufacturer/distributor reserves the right to vary specifications or delete models f their range without prior notification.

\*Nominal Sizes Listed. Check actual size before installation. Returns will not be accepted