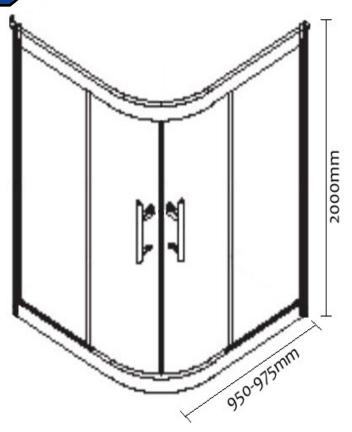

AY **CURVED**

# **FEATURES & BENEFITS**

- Sliding Doors
- Designed for easy installation
- 6mm toughened safety glass
- Easy to clean glass
- Stylish chrome handles

## **SIZE**

- Min-Max 950-975mm x 2000H mm

### **COLOUR**

- Chrome

# **MANUFACTURING MATERIALS**

- Toughened Glass
- Aluminum

# **GUARANTEE**

- All Alpine cabinets come with a genuine 5 Year Warranty which covers materials used and workmanship.

Dimensions and set-outs are correct at the time of publication, however the manufacture distributor takes no responsibility for printing errors.

The manufacturer/distributor reserves the right to vary specifications or delete models from their range without prior notification.

\*Nominal Sizes Listed. Check actual size before installation. Returns will not be accepted for