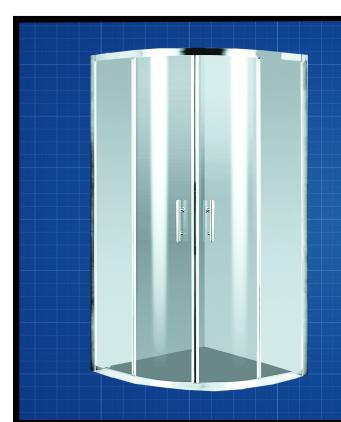

# 1000 x 1000 TORQUAY **CURVED**

# **FEATURES & BENEFITS**

- Sliding Doors
- Designed for easy installation
- 6mm toughened safety glass
- Easy to clean glass
- Stylish chrome handles

### **COLOUR**

- Chrome