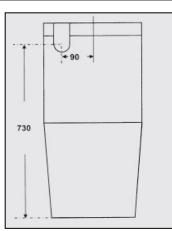

#### **SIZE**

- 365mm W x 700mm D x 830mm H
- S-Trap set out 60-220mm
- P-Trap 180mm