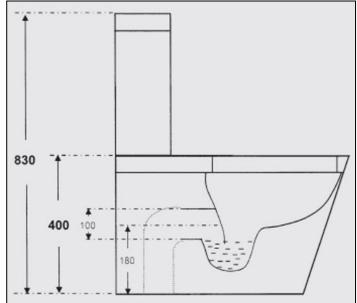

#### **SIZE**

- 365mm W x 700mm D x 830mm H
- S-Trap set out 60-220mm
- P-Trap 180mm