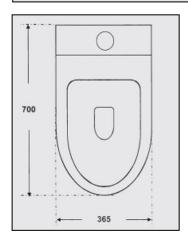

#### **SIZE**

- 365mm W x 700mm D x 830mm H
- S-Trap set out 60-220mm
- P-Trap 180mm