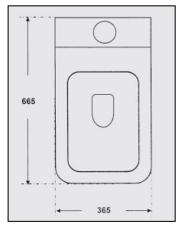

### **SIZE**

- 365mm W x 655mm D x 825mm H
- S-Trap set out 60-220mm
- P-Trap 180mm