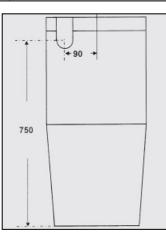

### **SIZE**

- 365mm W x 655mm D x 825mm H
- S-Trap set out 60-220mm
- P-Trap 180mm