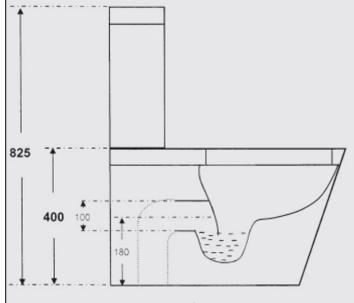

### **SIZE**

- 365mm W x 655mm D x 825mm H
- S-Trap set out 60-220mm
- P-Trap 180mm