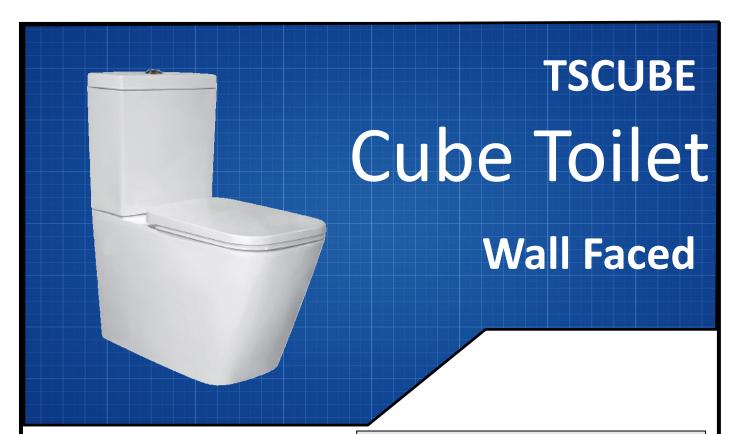

### **FEATURES & BENEFITS**

- Wall face vitreous china
- Designed for easy installation
- WDI Internals
- Easy Clean Design / Soft Close Seat
- WELS Rating :4 Star, 4.5/3L Flush

### **SIZE**

- 365mm W x 655mm D x 825mm H
- S-Trap set out 60-220mm
- P-Trap 180mm

# **COLOUR**

- White