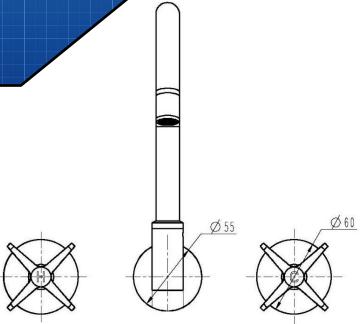

## **FEATURES & BENEFITS**

- Durable chrome finish
- Designed for easy installation
- Solid Brass construction for long life
- Ergonomic, easy grip solid lever handle

## **MANUFACTURING MATERIALS**

- Solid Brass Construction