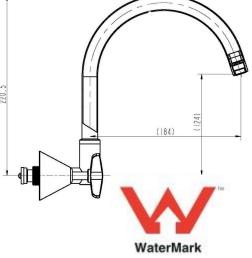

## **FEATURES & BENEFITS**

- Durable chrome finish
- Designed for easy installation
- Solid Brass construction for long life
- Ergonomic, easy grip solid lever handle