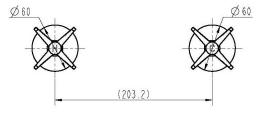

## **FEATURES & BENEFITS**

- Durable chrome finish
- Designed for easy installation
- Solid Brass construction for long life
- Ergonomic, easy grip solid lever handle

## **COLOUR**

- Chrome Finish

## MANUFACTURING MATERIALS

- Solid Brass Construction

## **GUARANTEE**

- All Alpine tapware come with
- 5 years on Tap body
- 2 years on cartridge
- 1 year on chrome finish
- 3 months on O-rings and Washers

Dimensions and set-outs are correct at the time of publication, however the manufacturer/ distributor takes no responsibility for printing errors.

The manufacturer/distributor reserves the right to vary specifications or delete models from their range without prior notification.