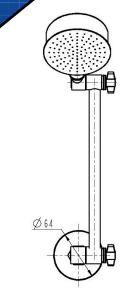

## **FEATURES & BENEFITS**

- Durable chrome finish
- Designed for easy installation
- Solid Brass construction for long life
- Ergonomic, easy grip solid lever handle

## **COLOUR**

- Chrome Finish

## MANUFACTURING MATERIALS

- Solid Brass Construction

## **GUARANTEE**

- All Alpine tapware come with
- 5 years on Tap body
- 2 years on cartridge
- 1 year on chrome finish
- 3 months on O-rings and Washers

Dimensions and set-outs are correct at the time of publication, however the manufacturer/ distributor takes no responsibility for printing errors.

The manufacturer/distributor reserves the right to vary specifications or delete models from their range without prior notification.