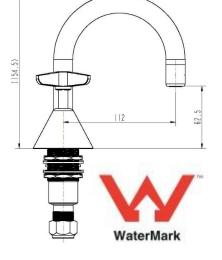

# **CP-F0249**

## Star **Basin Set**

### **FEATURES & BENEFITS**

- Durable chrome finish
- Designed for easy installation
- Solid Brass construction for long life
- Ergonomic, easy grip solid lever handle

## **COLOUR**

- Chrome Finish

### MANUFACTURING MATERIALS

- Solid Brass Construction

## **GUARANTEE**

- All Alpine tapware come with
- 5 years on Tap body
- 2 years on cartridge
- 1 year on chrome finish
- 3 months on O-rings and Washers

Dimensions and set-outs are correct at the time of publication, however the manufacturer/ distributor takes no responsibility for printing errors.

The manufacturer/distributor reserves the right to vary specifications or delete models from their range without prior notification.