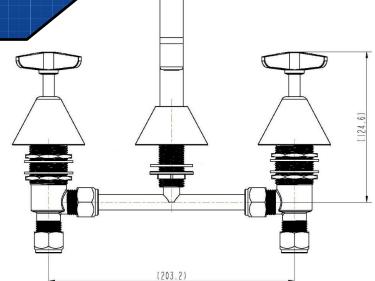

# **CP-F0249**

## Star **Basin Set**

### **FEATURES & BENEFITS**

- Durable chrome finish
- Designed for easy installation
- Solid Brass construction for long life
- Ergonomic, easy grip solid lever handle

## **COLOUR**

- Chrome Finish

### MANUFACTURING MATERIALS

- Solid Brass Construction

## **GUARANTEE**

- All Alpine tapware come with
- 5 years on Tap body
- 2 years on cartridge
- 1 year on chrome finish
- 3 months on O-rings and Washers

Dimensions and set-outs are correct at the time of publication, however the manufacturer/ distributor takes no responsibility for printing errors.

The manufacturer/distributor reserves the right to vary specifications or delete models from their range without prior notification.