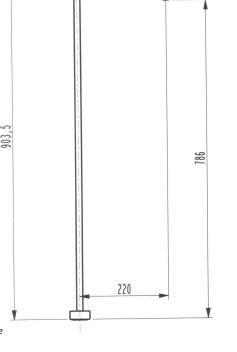

# Q01.0386.0CP Square Bath Spout

### **FEATURES & BENEFITS**

- Durable chrome finish
- Designed for easy installation
- Solid Brass construction for long life

### **COLOUR**

- Chrome Finish

# **MANUFACTURING MATERIALS**

- Solid Brass Construction

## **GUARANTEE**

- All Alpine tapware come with
- 5 years on Tap body
- 2 years on cartridge
- 1 year on chrome finish
- 3 months on O-rings and Washers

Dimensions and set-outs are correct at the time of publication, however the manufacturer/ distributor takes no responsibility for printing errors.

The manufacturer/distributor reserves the right to vary specifications or delete models from their range without prior notification.