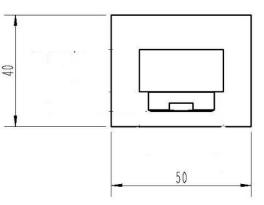

# **CP-E4003-0** Square **Fixed Bath Spout**

### FEATURES & BENEFITS

- Durable chrome finish

- Designed for easy installation
- Solid Brass construction for long life

# COLOUR

- Chrome Finish

**MANUFACTURING MATERIALS** 

- Solid Brass Construction

# **GUARANTEE**

- All Alpine tapware come with
- 5 years on Tap body
- 2 years on cartridge
- 1 year on chrome finish
- 3 months on O-rings and Washers





Dimensions and set-outs are correct at the time of publication, however the manufacturer/ distributor takes no responsibility for printing errors.

The manufacturer/distributor reserves the right to vary specifications or delete models from their range without prior notification.