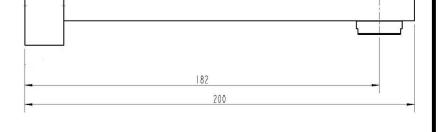

# **CP-E4003-0** Square **Fixed Bath Spout**

### FEATURES & BENEFITS

- Durable chrome finish

- Designed for easy installation
- Solid Brass construction for long life

# COLOUR

- Chrome Finish

**MANUFACTURING MATERIALS** 

- Solid Brass Construction

# **GUARANTEE**

- All Alpine tapware come with
- 5 years on Tap body
- 2 years on cartridge
- 1 year on chrome finish
- 3 months on O-rings and Washers





Dimensions and set-outs are correct at the time of publication, however the manufacturer/ distributor takes no responsibility for printing errors.

The manufacturer/distributor reserves the right to vary specifications or delete models from their range without prior notification.