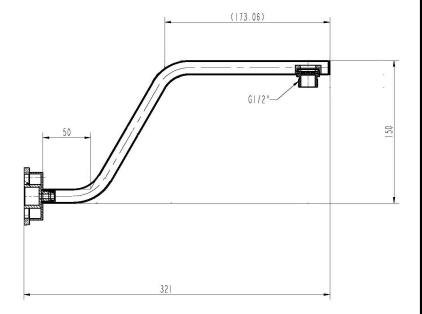

# SH1002-1 Square **Shower Arm**

# FEATURES & BENEFITS

- Durable chrome finish
- Designed for easy installation
- Solid Brass construction for long life
- Ergonomic, easy grip solid lever handle

### COLOUR

- Chrome Finish

MANUFACTURING MATERIALS

- Solid Brass Construction

# **GUARANTEE**

- All Alpine tapware come with
- 5 years on Tap body
- 2 years on cartridge
- 1 year on chrome finish
- 3 months on O-rings and Washers

Dimensions and set-outs are correct at the time of publication, however the manufacturer/distributor takes no responsibility for printing errors.

The manufacturer/distributor reserves the right to vary specifications or delete models from their range without prior notification.