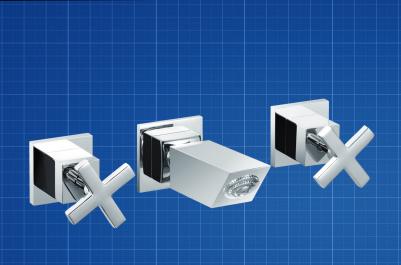

# Square **Shower Set**

(203.2)

(101.6)

### **FEATURES & BENEFITS**

- Durable chrome finish
- Designed for easy installation
- Solid Brass construction for long life
- Ergonomic, easy grip solid lever handle