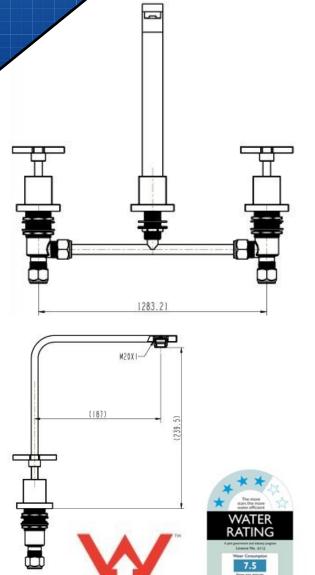

## **GUARANTEE**

- All Alpine tapware come with
- 5 years on Tap body
- 2 years on cartridge
- 1 year on chrome finish
- 3 months on O-rings and Washers

Dimensions and set-outs are correct at the time of publication, however the manufacturer/ distributor takes no responsibility for printing errors.