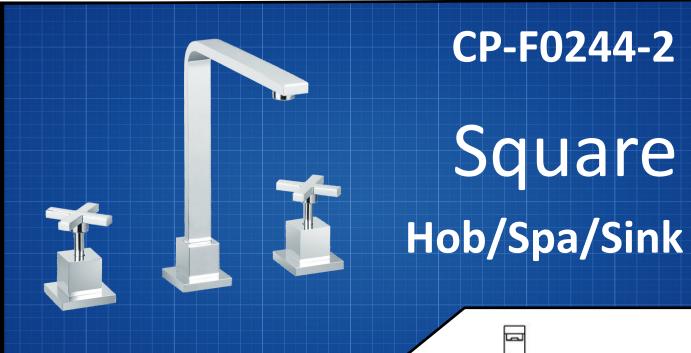

## **FEATURES & BENEFITS**

- Durable chrome finish
- Designed for easy installation
- Solid Brass construction for long life
- Ergonomic, easy grip solid lever handle

## **COLOUR**

- Chrome Finish

## MANUFACTURING MATERIALS

- Solid Brass Construction