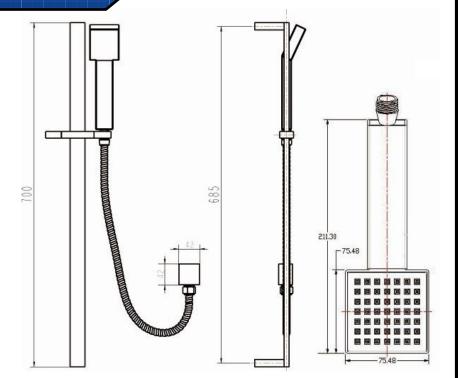

# YSB-1009-1 Square **Hand Shower** With Rail

## **FEATURES & BENEFITS**

- Durable chrome finish
- Designed for easy installation
- Solid Brass construction for long life
- Ergonomic, easy grip solid lever handle

### **COLOUR**

- Chrome Finish

# MANUFACTURING MATERIALS

- Solid Brass Construction

# **GUARANTEE**

- All Alpine tapware come with
- 5 years on Tap body
- 2 years on cartridge
- 1 year on chrome finish
- 3 months on O-rings and Washers



Dimensions and set-outs are correct at the time of publication, however the manufacturer/ distributor takes no responsibility for printing errors.

The manufacturer/distributor reserves the right to vary specifications or delete models from their range without prior notification.