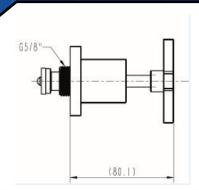

## **FEATURES & BENEFITS**

- Durable chrome finish
- Designed for easy installation
- Solid Brass construction for long life
- Ergonomic, easy grip solid lever handle

## **COLOUR**

- Chrome Finish

## MANUFACTURING MATERIALS

- Solid Brass Construction

## **GUARANTEE**

- All Alpine tapware come with
- 5 years on Tap body
- 2 years on cartridge
- 1 year on chrome finish
- 3 months on O-rings and Washers





Dimensions and set-outs are correct at the time of publication, however the manufacturer/ distributor takes no responsibility for printing errors.

The manufacturer/distributor reserves the right to vary specifications or delete models from their range without prior notification.





203.2