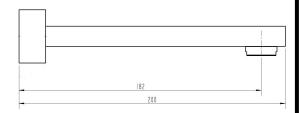

## **FEATURES & BENEFITS**

- Durable chrome finish
- Designed for easy installation
- Solid Brass construction for long life
- Ergonomic, easy grip solid lever handle

## **COLOUR**

- Chrome Finish

## MANUFACTURING MATERIALS

- Solid Brass Construction

## **GUARANTEE**

- All Alpine tapware come with
- 5 years on Tap body
- 2 years on cartridge
- 1 year on chrome finish
- 3 months on O-rings and Washers





Dimensions and set-outs are correct at the time of publication, however the manufacturer/ distributor takes no responsibility for printing errors.

The manufacturer/distributor reserves the right to vary specifications or delete models from their range without prior notification.





203.2