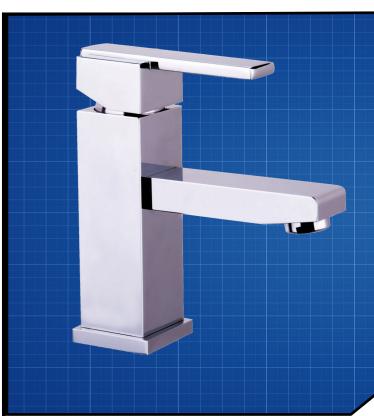

# **CA-A031-0** Square **Basin Mixer**

# **FEATURES & BENEFITS**

- Durable chrome finish
- Designed for easy installation
- Solid Brass construction for long life
- Ergonomic, easy grip solid lever handle
- Ceramic disc mixer cartridge for precise control of water flow and temperature

## **COLOUR**

- Chrome Finish

### MANUFACTURING MATERIALS

- Solid Brass Construction