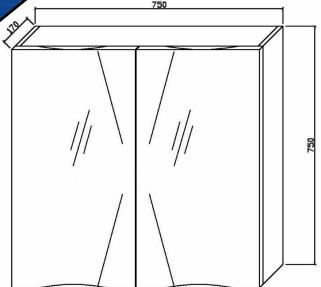

**

- Durable white high gloss finish to all sides
- Designed for easy installation
- Fully assembled (no assembly required)
- Soft closing drawers and doors
- Stylish chrome handles

### **SIZE**

- 750mm W x 170mm D x 750mm H

# COLOUR

- Gloss White

## MANUFACTURING MATERIALS

- High Grade HMR (Highly Moisture Resistant) Board
- Durable 2 pack painted surface

## **GUARANTEE**

- All Alpine cabinets come with a genuine 5 Year Warranty which covers materials used and workmanship at the time of manufacture.

Dimensions and set-outs are correct at the time of publication, however the manufacturer/ distributor takes no responsibility for printing errors.

The manufacturer/distributor reserves the right to vary specifications or delete models from their range without prior notification.