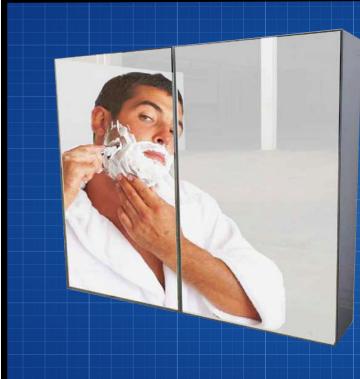

# SCCH75 Charli **75cm**

### **FEATURES & BENEFITS**

- Durable white high gloss finish to all sides
- Designed for easy installation
- Fully assembled (no assembly required)
- Soft closing drawers and doors
- Stylish chrome handles