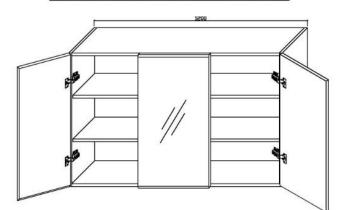

# FEATURES & BENEFITS

- Durable white high gloss finish to all sides
- Designed for easy installation
- Fully assembled (no assembly required)
- Soft closing drawers and doors
- Stylish chrome handles

### SIZE

- 1200mm W x 170mm D x 750mm H