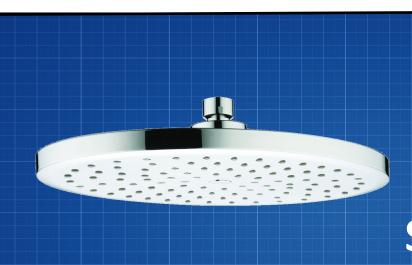

# SH1003-1 Round **Shower Head**

### **FEATURES & BENEFITS**

- Durable chrome finish
- Designed for easy installation
- Solid Brass construction for long life
- Ergonomic, easy grip solid lever handle