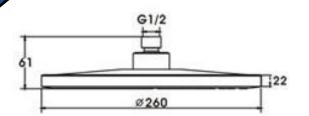

# SH1003-1 Round **Shower Head**

### **FEATURES & BENEFITS**

- Durable chrome finish
- Designed for easy installation
- Solid Brass construction for long life
- Ergonomic, easy grip solid lever handle

# **COLOUR**

- Chrome Finish

# MANUFACTURING MATERIALS

- Solid Brass Construction

# **GUARANTEE**

- All Alpine tapware come with
- 5 years on Tap body
- 2 years on cartridge
- 1 year on chrome finish
- 3 months on O-rings and Washers

Dimensions and set-outs are correct at the time of publication, however the manufacturer/ distributor takes no responsibility for printing errors.

The manufacturer/distributor reserves the right to vary specifications or delete models from their range without prior notification.