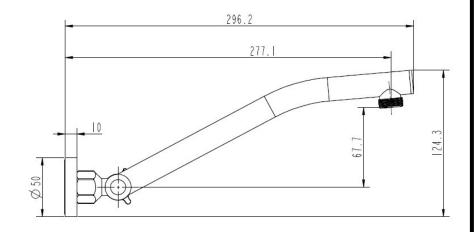

#### **GUARANTEE**

- All Alpine tapware come with
- 5 years on Tap body
- 2 years on cartridge
- 1 year on chrome finish
- 3 months on O-rings and Washers

Dimensions and set-outs are correct at the time of publication, however the manufacturer/distributor takes no responsibility for printing errors.