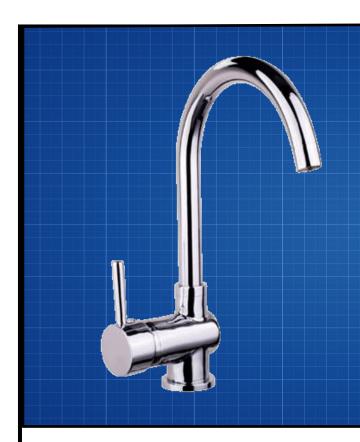

# 300.30.02 Round Kitchen Mixer

## **FEATURES & BENEFITS**

- Durable chrome finish
- Designed for easy installation
- Solid Brass construction for long life
- Ergonomic, easy grip solid lever handle
- Ceramic disc mixer cartridge for precise control of water flow and temperature

### **COLOUR**

- Chrome Finish

### **MANUFACTURING MATERIALS**

- Solid Brass Construction