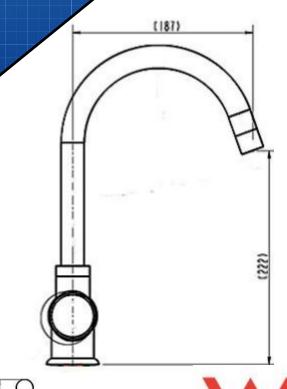

# 300.30.02 Round Kitchen Mixer

## **FEATURES & BENEFITS**

- Durable chrome finish
- Designed for easy installation
- Solid Brass construction for long life
- Ergonomic, easy grip solid lever handle
- Ceramic disc mixer cartridge for precise control of water flow and temperature

### **MANUFACTURING MATERIALS**

- Solid Brass Construction