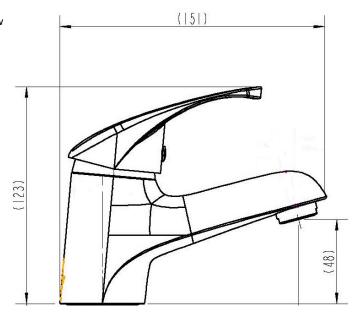

## CP-F0318-0 Project **Basin Mixer**

- Durable chrome finish
- Designed for easy installation
- Solid Brass construction for long life
- Ergonomic, easy grip solid lever handle
- Ceramic disc mixer cartridge for precise control of water flow and temperature