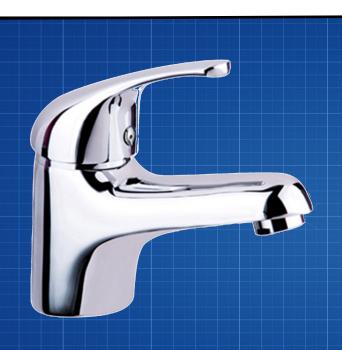

## CP-F0318-0 Project **Basin Mixer**

- Durable chrome finish
- Designed for easy installation
- Solid Brass construction for long life
- Ergonomic, easy grip solid lever handle
- Ceramic disc mixer cartridge for precise control of water flow and temperature