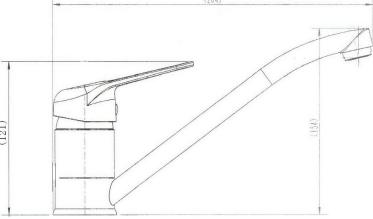

## CA-U0309-3 Project Sink Mixer

- Durable chrome finish
- Designed for easy installation
- Solid Brass construction for long life
- Ergonomic, easy grip solid lever handle
- Ceramic disc mixer cartridge for precise control of water flow and temperature