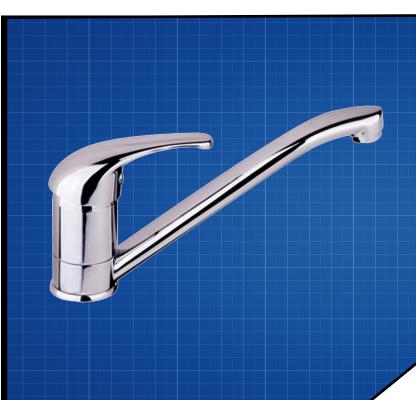

## CA-U0309-3 Project Sink Mixer

- Durable chrome finish
- Designed for easy installation
- Solid Brass construction for long life
- Ergonomic, easy grip solid lever handle
- Ceramic disc mixer cartridge for precise control of water flow and temperature