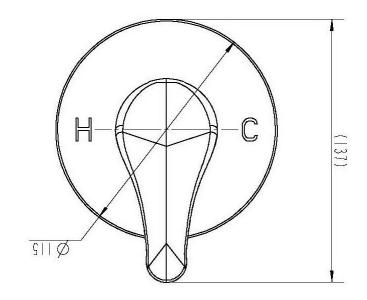

# CA-F0321-2 Project **Shower Mixer**

### **FEATURES & BENEFITS**

- Durable chrome finish
- Designed for easy installation
- Solid Brass construction for long life
- Ergonomic, easy grip solid lever handle
- Ceramic disc mixer cartridge for precise control of water flow and temperature