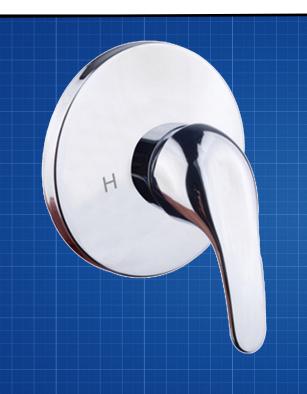

# CA-F0321-2 Project **Shower Mixer**

### **FEATURES & BENEFITS**

- Durable chrome finish
- Designed for easy installation
- Solid Brass construction for long life
- Ergonomic, easy grip solid lever handle
- Ceramic disc mixer cartridge for precise control of water flow and temperature

# **COLOUR**

- Chrome Finish

## MANUFACTURING MATERIALS

- Solid Brass Construction