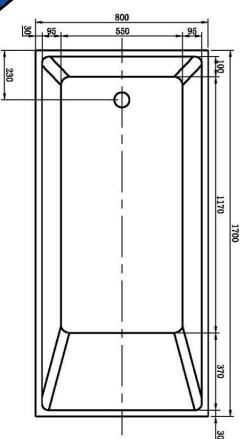

# Oasis 170cm

**OB170WH** 

# **FEATURES & BENEFITS**

- Modern styling
- Integrated overflow
- Designed for easy installation
- One piece construction
- Defined Lines
- Pop-Up waste included

### SIZE

- 1700mm L x 800mm W x 600mm H

### **COLOUR**

- White

## MANUFACTURING MATERIALS

- Sanitary grade acrylic & fibreglass
- Stainless steel

### **GUARANTEE**

- All Alpine cabinets come with a genuine 5 Year Warranty which covers materials used and workmanship at the time of manufacture.

Dimensions and set-outs are correct at the time of publication, however the manufacturer/ distributor takes no responsibility for printing errors.

The manufacturer/distributor reserves the right to vary specifications or delete models from their range without prior notification.