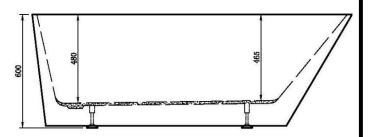

# Oasis 170cm

**OB170WH** 

# **FEATURES & BENEFITS**

- Modern styling
- Integrated overflow
- Designed for easy installation
- One piece construction
- Defined Lines
- Pop-Up waste included

### SIZE

- 1700mm L x 800mm W x 600mm H

### **COLOUR**

- White

## MANUFACTURING MATERIALS

- Sanitary grade acrylic & fibreglass
- Stainless steel

### **GUARANTEE**

- All Alpine cabinets come with a genuine 5 Year Warranty which covers materials used and workmanship at the time of manufacture.

Dimensions and set-outs are correct at the time of publication, however the manufacturer/ distributor takes no responsibility for printing errors.

The manufacturer/distributor reserves the right to vary specifications or delete models from their range without prior notification.