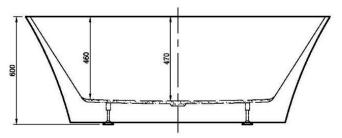

# **MB170WH** Mirage 170cm

## **FEATURES & BENEFITS**

- Modern styling
- Integrated overflow
- Designed for easy installation
- One piece construction
- Defined Lines
- Pop-Up waste included

### SIZE

- 1700mm L x 800mm W x 600mm H

# **COLOUR**

- White

## MANUFACTURING MATERIALS

- Sanitary grade acrylic & fibreglass
- Stainless steel

#### **GUARANTEE**

- All Alpine cabinets come with a genuine 5 Year Warranty which covers materials used and workmanship at the time of manufacture.

Dimensions and set-outs are correct at the time of publication, however the manufacturer/ distributor takes no responsibility for printing errors.

The manufacturer/distributor reserves the right to vary specifications or delete models from their range without prior notification.