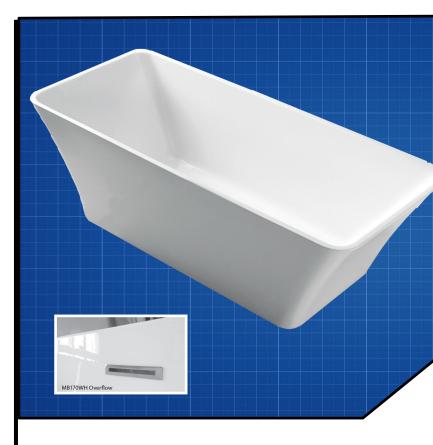

# **MB170WH** Mirage 170cm

## **FEATURES & BENEFITS**

- Modern styling
- Integrated overflow
- Designed for easy installation
- One piece construction
- Defined Lines
- Pop-Up waste included

### SIZE

- 1700mm L x 800mm W x 600mm H

# **COLOUR**

- White