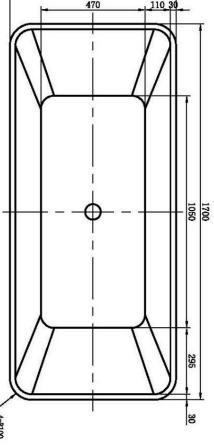

# **MB170WH** Mirage 170cm

## **FEATURES & BENEFITS**

- Modern styling
- Integrated overflow
- Designed for easy installation
- One piece construction
- Defined Lines
- Pop-Up waste included

### SIZE

- 1700mm L x 800mm W x 600mm H

# **COLOUR**

- White

## MANUFACTURING MATERIALS

- Sanitary grade acrylic & fibreglass
- Stainless steel

#### **GUARANTEE**

- All Alpine cabinets come with a genuine 5 Year Warranty which covers materials used and workmanship at the time of manufacture.

Dimensions and set-outs are correct at the time of publication, however the manufacturer/ distributor takes no responsibility for printing errors.

The manufacturer/distributor reserves the right to vary specifications or delete models from their range without prior notification.