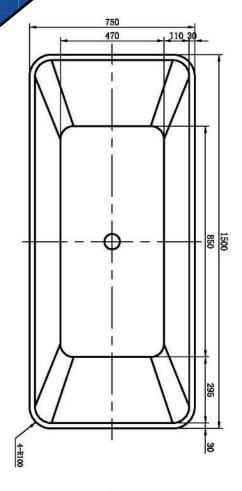

# **MB150WH** Mirage 150cm

- Modern styling
- Integrated overflow
- Designed for easy installation
- One piece construction
- Defined Lines
- Pop-Up waste included

## SIZE

- 1500mm L x 800mm W x 600mm H