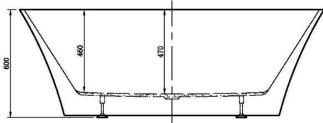

# **MB150WH** Mirage 150cm

- Modern styling
- Integrated overflow
- Designed for easy installation
- One piece construction
- Defined Lines
- Pop-Up waste included

## SIZE

- 1500mm L x 800mm W x 600mm H