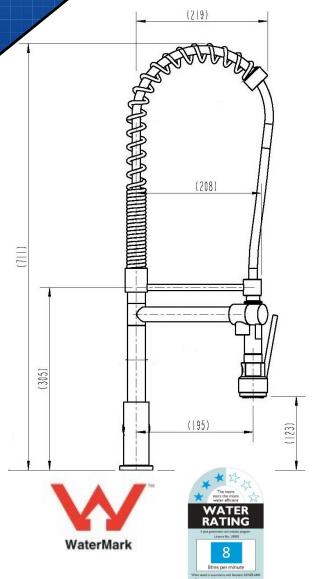

## **FEATURES & BENEFITS**

- Durable chrome finish
- Designed for easy installation
- Solid Brass construction for long life
- Ergonomic, easy grip solid lever handle
- Ceramic disc mixer cartridge for precise control of water flow and temperature