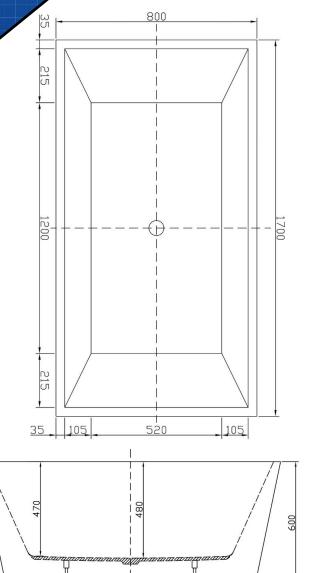

# **GB170WHS** Galaxy Square 170cm

### SIZE

- 1700mm L x 800mm W x 600mm H
- COLOUR
- White