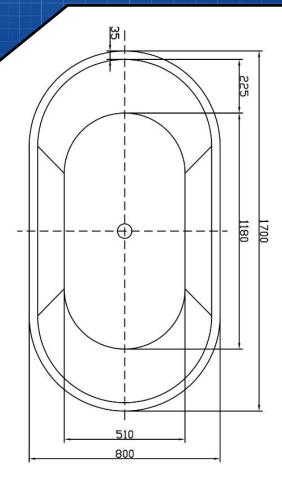

# **GB170WHO** Galaxy Oval 170cm



- Modern styling
- Integrated overflow
- Designed for easy installation
- One piece construction
- Defined Lines
- Pop-Up waste included

## SIZE

- 1700mm L x 800mm W x 600mm H

# **COLOUR**

- White

# MANUFACTURING MATERIALS

- Sanitary grade acrylic & fibreglass
- Stainless steel

### **GUARANTEE**

- All Alpine cabinets come with a genuine 5 Year Warranty which covers materials used and workmanship at the time of manufacture.

Dimensions and set-outs are correct at the time of publication, however the manufacturer/ distributor takes no responsibility for printing errors.

The manufacturer/distributor reserves the right to vary specifications or delete models from their range without prior notification.