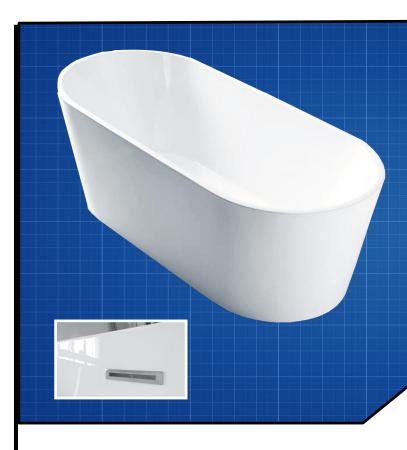

# **GB170WHO** Galaxy Oval 170cm

- Modern styling
- Integrated overflow
- Designed for easy installation
- One piece construction
- Defined Lines
- Pop-Up waste included

## SIZE

- 1700mm L x 800mm W x 600mm H

# **COLOUR**

- White

# MANUFACTURING MATERIALS

- Sanitary grade acrylic & fibreglass
- Stainless steel