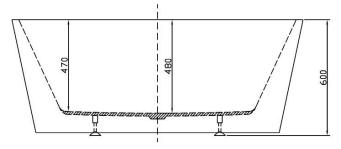

# **GB170WHO** Galaxy Oval 170cm



- Modern styling
- Integrated overflow
- Designed for easy installation
- One piece construction
- Defined Lines
- Pop-Up waste included

## SIZE

- 1700mm L x 800mm W x 600mm H

# **COLOUR**

- White

# MANUFACTURING MATERIALS

- Sanitary grade acrylic & fibreglass
- Stainless steel

### **GUARANTEE**

- All Alpine cabinets come with a genuine 5 Year Warranty which covers materials used and workmanship at the time of manufacture.

Dimensions and set-outs are correct at the time of publication, however the manufacturer/ distributor takes no responsibility for printing errors.

The manufacturer/distributor reserves the right to vary specifications or delete models from their range without prior notification.