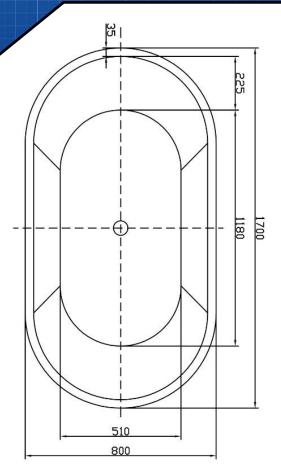

# **GB170WBO** Galaxy Oval 170cm

- Modern styling
- Integrated overflow
- Designed for easy installation
- One piece construction
- Defined Lines
- Pop-Up waste included

### SIZE

- 1700mm L x 800mm W x 600mm H