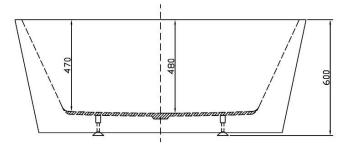

# **GB170WBO** Galaxy Oval 170cm

- Modern styling
- Integrated overflow
- Designed for easy installation
- One piece construction
- Defined Lines
- Pop-Up waste included

### SIZE

- 1700mm L x 800mm W x 600mm H