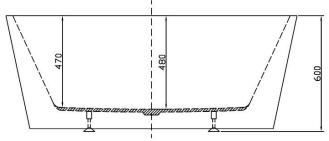

# **GB150WHO** Galaxy Oval 150cm



- Modern styling
- Integrated overflow
- Designed for easy installation
- One piece construction
- Defined Lines
- Pop-Up waste included

## SIZE

- 1500mm L x 800mm W x 600mm H

# **COLOUR**

- White

# MANUFACTURING MATERIALS

- Sanitary grade acrylic & fibreglass
- Stainless steel

### **GUARANTEE**

- All Alpine cabinets come with a genuine 5 Year Warranty which covers materials used and workmanship at the time of manufacture.

Dimensions and set-outs are correct at the time of publication, however the manufacturer/ distributor takes no responsibility for printing errors.

The manufacturer/distributor reserves the right to vary specifications or delete models from their range without prior notification.