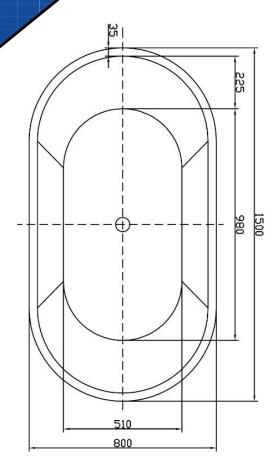

# **GB150WHO** Galaxy Oval 150cm



- Modern styling
- Integrated overflow
- Designed for easy installation
- One piece construction
- Defined Lines
- Pop-Up waste included

## SIZE

- 1500mm L x 800mm W x 600mm H

# **COLOUR**

- White

# MANUFACTURING MATERIALS

- Sanitary grade acrylic & fibreglass
- Stainless steel

### **GUARANTEE**

- All Alpine cabinets come with a genuine 5 Year Warranty which covers materials used and workmanship at the time of manufacture.

Dimensions and set-outs are correct at the time of publication, however the manufacturer/ distributor takes no responsibility for printing errors.

The manufacturer/distributor reserves the right to vary specifications or delete models from their range without prior notification.