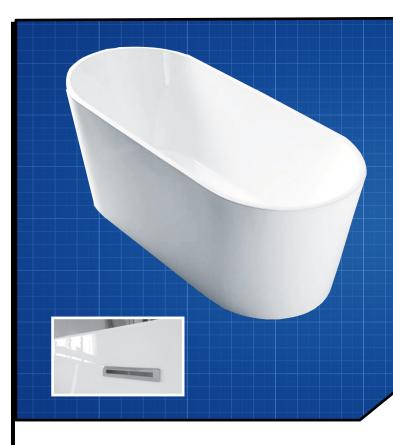

# **GB150WHO** Galaxy Oval 150cm

- Modern styling
- Integrated overflow
- Designed for easy installation
- One piece construction
- Defined Lines
- Pop-Up waste included

## SIZE

- 1500mm L x 800mm W x 600mm H

# **COLOUR**

- White