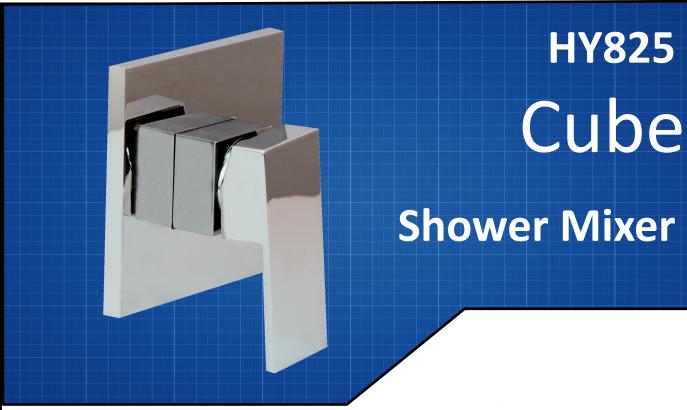

## **FEATURES & BENEFITS**

- Durable chrome finish
- Designed for easy installation
- Solid Brass construction for long life
- Ergonomic, easy grip solid lever handle
- Ceramic disc mixer cartridge for precise control of water flow and temperature

## **COLOUR**

- Chrome Finish