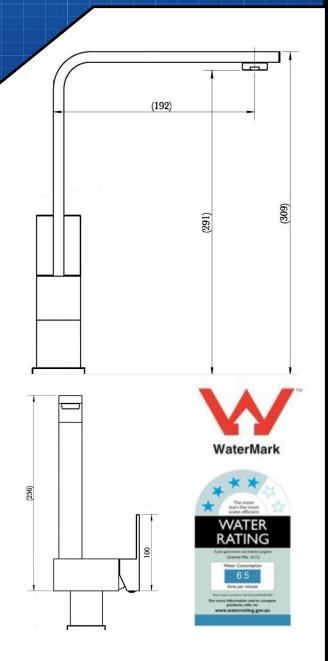

Hi-rise Kitchen Mixer

### **FEATURES & BENEFITS**

- Durable chrome finish
- Designed for easy installation
- Solid Brass construction for long life
- Ergonomic, easy grip solid lever handle
- Ceramic disc mixer cartridge for precise control of water flow and temperature

# **COLOUR**

- Chrome Finish

## MANUFACTURING MATERIALS

- Solid Brass Construction

# **GUARANTEE**

- All Alpine tapware come with
- 5 years on Tap body
- 2 years on cartridge
- 1 year on chrome finish
- 3 months on O-rings and Washers

Dimensions and set-outs are correct at the time of publication, however the manufacturer/ distributor takes no responsibility for printing errors.

The manufacturer/distributor reserves the right to vary specifications or delete models from their range without prior notification.