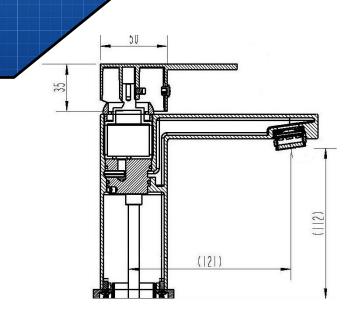

ed Mixer**

#### **FEATURES & BENEFITS**

- Durable chrome finish
- Designed for easy installation
- Solid Brass construction for long life
- Ergonomic, easy grip solid lever handle
- Ceramic disc mixer cartridge for precise control of water flow and temperature

#### **COLOUR**

- Chrome Finish

#### **MANUFACTURING MATERIALS**

- Solid Brass Construction

### **GUARANTEE**

- All Alpine tapware come with
- 5 years on Tap body
- 2 years on cartridge
- 1 year on chrome finish
- 3 months on O-rings and Washers

Dimensions and set-outs are correct at the time of publication, however the manufacturer/ distributor takes no responsibility for printing errors.

The manufacturer/distributor reserves the right to vary specifications or delete models from their range without prior notification.











www.alpinekb.com.au