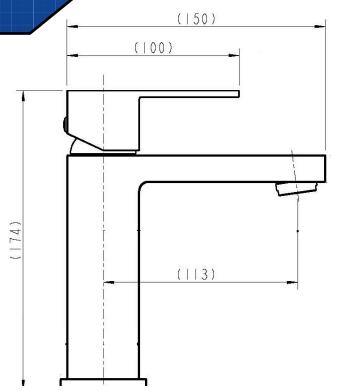

* Cube **Basin Mixer**

### **FEATURES & BENEFITS**

- Durable chrome finish
- Designed for easy installation
- Solid Brass construction for long life
- Ergonomic, easy grip solid lever handle
- Ceramic disc mixer cartridge for precise control of water flow and temperature

# **COLOUR**

- Chrome Finish

## MANUFACTURING MATERIALS

- Solid Brass Construction

# **GUARANTEE**

- All Alpine tapware come with
- 5 years on Tap body
- 2 years on cartridge
- 1 year on chrome finish
- 3 months on O-rings and Washers

Dimensions and set-outs are correct at the time of publication, however the manufacturer/ distributor takes no responsibility for printing errors.

The manufacturer/distributor reserves the right to vary specifications or delete models from their range without prior notification.