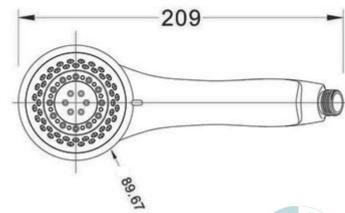

## **FEATURES & BENEFITS**

- Durable chrome finish
- Designed for easy installation
- Solid Brass construction for long life
- Ergonomic, easy grip solid lever handle
- Ceramic disc mixer cartridge for precise control of water flow and temperature

## **COLOUR**

- Chrome Finish

## MANUFACTURING MATERIALS

- Solid Brass Construction

## **GUARANTEE**

- All Alpine tapware come with
- 5 years on Tap body
- 2 years on cartridge
- 1 year on chrome finish
- 3 months on O-rings and Washers

Dimensions and set-outs are correct at the time of publication, however the manufacturer/ distributor takes no responsibility for printing errors.

The manufacturer/distributor reserves the right to vary specifications or delete models from their range without prior notification.