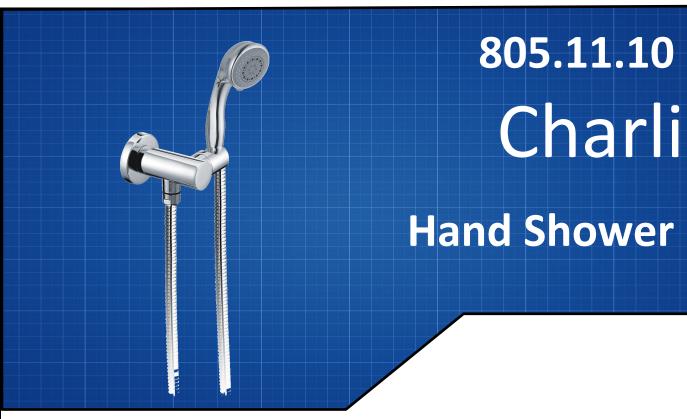

## **FEATURES & BENEFITS**

- Durable chrome finish
- Designed for easy installation
- Solid Brass construction for long life
- Ergonomic, easy grip solid lever handle
- Ceramic disc mixer cartridge for precise control of water flow and temperature

## **COLOUR**

- Chrome Finish

## MANUFACTURING MATERIALS

- Solid Brass Construction