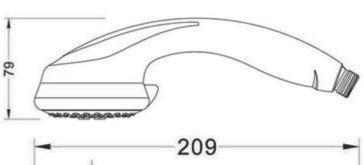

## **FEATURES & BENEFITS**

- Durable chrome finish
- Designed for easy installation
- Solid Brass construction for long life
- Ergonomic, easy grip solid lever handle
- Ceramic disc mixer cartridge for precise control of water flow and temperature

## **COLOUR**

- Chrome Finish

## MANUFACTURING MATERIALS

- Solid Brass Construction

## **GUARANTEE**

- All Alpine tapware come with
- 5 years on Tap body
- 2 years on cartridge
- 1 year on chrome finish
- 3 months on O-rings and Washers

Dimensions and set-outs are correct at the time of publication, however the manufacturer/ distributor takes no responsibility for printing errors.

The manufacturer/distributor reserves the right to vary specifications or delete models from their range without prior notification.