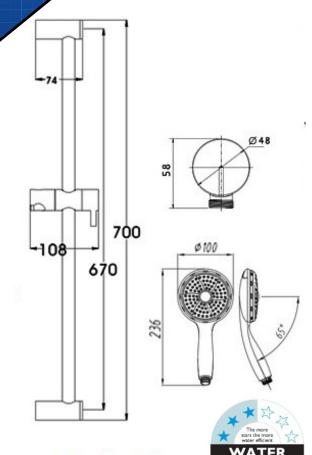

# CA-1008-1 Charli **Hand Shower**

With Rail

The manufacturer/distributor reserves the right to vary specifications or delete models from their range without prior notification.