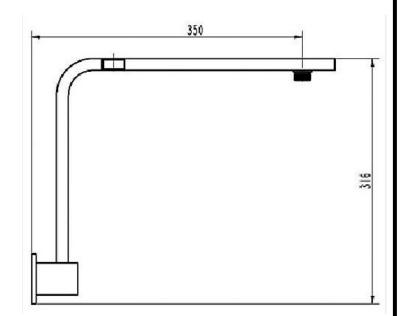

# HY1014B Black Square **Hi-Rise Shower**

## **FEATURES & BENEFITS**

- Durable Satin Black finish
- Designed for easy installation
- Solid Brass construction for long life
- Ergonomic, easy grip solid lever handle

### COLOUR

- Satin Black Finish MANUFACTURING MATERIALS

- Solid Brass Construction

### **GUARANTEE**

- All Alpine tapware come with
- 5 years on Tap body
- 2 years on cartridge
- 1 year on Satin Black finish
- 3 months on O-rings and Washers

Dimensions and set-outs are correct at the time of publication, however the manufacturer/distributor takes no responsibility for printing errors.

The manufacturer/distributor reserves the right to vary specifications or delete models from their range without prior notification.







Arm