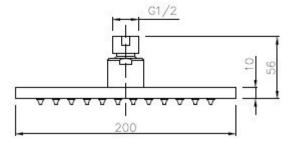

# H0080B Black Cube **Shower Head**

### **FEATURES & BENEFITS**

- Durable Satin Black finish
- Designed for easy installation
- Solid Brass construction for long life
- Ergonomic, easy grip solid lever handle

### COLOUR

- Satin Black Finish

# MANUFACTURING MATERIALS

- Solid Brass Construction

## **GUARANTEE**

- All Alpine tapware come with
- 5 years on Tap body
- 2 years on cartridge
- 1 year on satin black finish
- 3 months on O-rings and Washers

Dimensions and set-outs are correct at the time of publication, however the manufacturer/ distributor takes no responsibility for printing errors.

The manufacturer/distributor reserves the right to vary specifications or delete models from their range without prior notification.