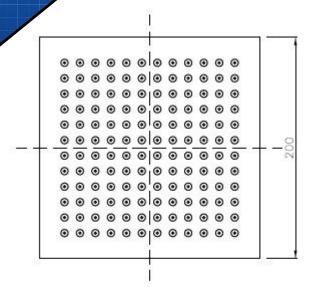

# H0080B Black Cube **Shower Head**

### **FEATURES & BENEFITS**

- Durable Satin Black finish
- Designed for easy installation
- Solid Brass construction for long life
- Ergonomic, easy grip solid lever handle

### COLOUR

- Satin Black Finish

# MANUFACTURING MATERIALS

- Solid Brass Construction

## **GUARANTEE**

- All Alpine tapware come with
- 5 years on Tap body
- 2 years on cartridge
- 1 year on satin black finish
- 3 months on O-rings and Washers

Dimensions and set-outs are correct at the time of publication, however the manufacturer/ distributor takes no responsibility for printing errors.

The manufacturer/distributor reserves the right to vary specifications or delete models from their range without prior notification.