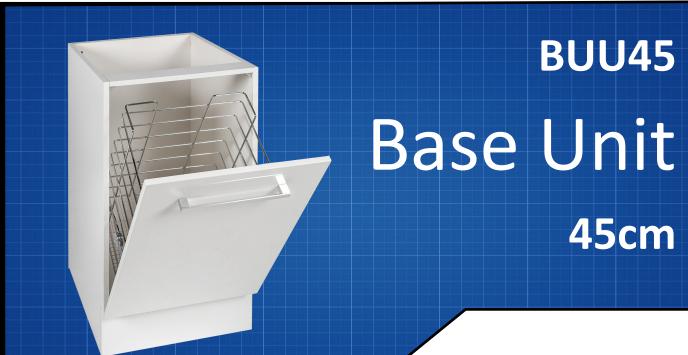

### **FEATURES & BENEFITS**

- Durable white high gloss finish to all sides
- Designed for easy installation
- Fully assembled (no assembly required)
- Soft closing drawers and doors
- Stylish chrome handles

### **SIZE**

- 450mm W x 580mm D x 864mm H