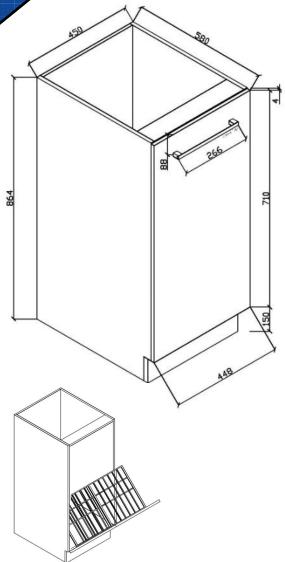

*

- Durable white high gloss finish to all sides
- Designed for easy installation
- Fully assembled (no assembly required)
- Soft closing drawers and doors
- Stylish chrome handles

### **SIZE**

- 450mm W x 580mm D x 864mm H

# COLOUR

- Gloss White

## MANUFACTURING MATERIALS

- High Grade HMR (Highly Moisture Resistant) Board
- Durable 2 pack painted surface

### **GUARANTEE**

- All Alpine cabinets come with a genuine 5 Year Warranty which covers materials used and workmanship at the time of manufacture.

Dimensions and set-outs are correct at the time of publication, however the manufacturer/ distributor takes no responsibility for printing errors.

The manufacturer/distributor reserves the right to vary specifications or delete models from their range without prior notification.