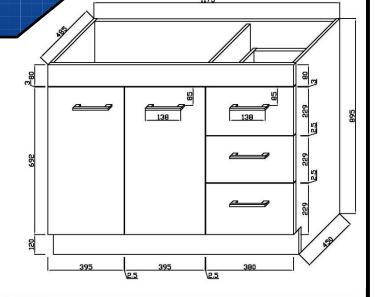

NEFITS

- Durable white high gloss finish to all sides

- Designed for easy installation
- Fully assembled (no assembly required)
- Soft closing doors
- Stylish chrome handles

#### SIZE

- 1200mm W x 495mm D x 895mm H

# COLOUR

- Gloss White

### MANUFACTURING MATERIALS

- 100% Waterproof PVC Construction
- Durable 2 pack painted surface
- 304 Stainless Steel

## **GUARANTEE**

- All Alpine cabinets come with a genuine 5 Year Warranty which 🗟 covers materials used and workmanship at the time of manufacture.

Dimensions and set-outs are correct at the time of publication, however the manufacturer/ distributor takes no responsibility for printing errors.

The manufacturer/distributor reserves the right to vary specifications or delete models from their range without prior notification.