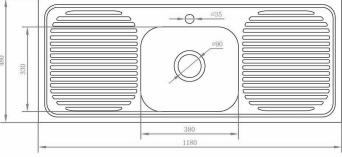

FITS

- Durable white high gloss finish to all sides

- Designed for easy installation
- Fully assembled (no assembly required)
- Soft closing doors
- Stylish chrome handles

#### SIZE

- 1200mm W x 495mm D x 895mm H

# COLOUR

- Gloss White

### MANUFACTURING MATERIALS

- 100% Waterproof PVC Construction
- Durable 2 pack painted surface
- 304 Stainless Steel

## **GUARANTEE**

- All Alpine cabinets come with a genuine 5 Year Warranty which 🗟 covers materials used and workmanship at the time of manufacture.

Dimensions and set-outs are correct at the time of publication, however the manufacturer/ distributor takes no responsibility for printing errors.

The manufacturer/distributor reserves the right to vary specifications or delete models from their range without prior notification.