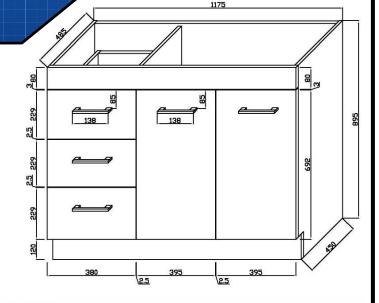

ENEFITS

- Durable white high gloss finish to all sides

- Designed for easy installation
- Fully assembled (no assembly required)
- Soft closing doors
- Stylish chrome handles

## SIZE

- 1200mm W x 495mm D x 895mm H

# COLOUR

- Gloss White

#### MANUFACTURING MATERIALS

- 100% Waterproof PVC Construction
- Durable 2 pack painted surface
- 304 Stainless Steel

## **GUARANTEE**

- All Alpine cabinets come with a genuine 5 Year Warranty which 🗟 covers materials used and workmanship at the time of manufacture.

Dimensions and set-outs are correct at the time of publication, however the manufacturer/ distributor takes no responsibility for printing errors.

The manufacturer/distributor reserves the right to vary specifications or delete models from their range without prior notification.