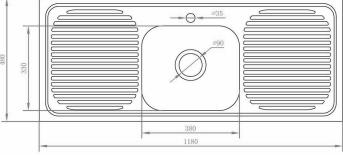

# BUS120PL Kitchenette **120cm**

#### MANUFACTURING MATERIALS

- 100% Waterproof PVC Construction
- Durable 2 pack painted surface
- 304 Stainless Steel