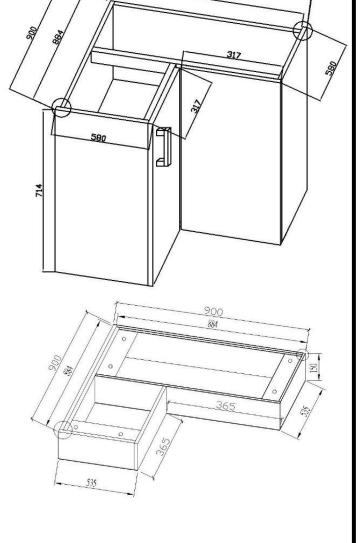

urable white high gloss finish to all sides
- Designed for easy installation
- Fully assembled (no assembly required)
- Soft closing drawers and doors
- Stylish chrome handles

## **SIZE**

- 900 x 900mm W x 580mm D x 864mm H

# **COLOUR**

- Gloss White

# MANUFACTURING MATERIALS

- High Grade HMR (Highly Moisture Resistant) Board
- Durable 2 pack painted surface

# **GUARANTEE**

- All Alpine cabinets come with a genuine 5 Year Warranty which covers materials used and workmanship at the time of manufacture.

Dimensions and set-outs are correct at the time of publication, however the manufacturer/ distributor takes no responsibility for printing errors.

The manufacturer/distributor reserves the right to vary specifications or delete models from their range without prior notification.