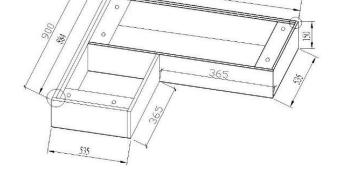

able white high gloss finish to all sides
- Designed for easy installation
- Fully assembled (no assembly required)
- Soft closing drawers and doors
- Stylish chrome handles

## **SIZE**

- 900 x 900mm W x 580mm D x 864mm H

# **COLOUR**

- Gloss White

# MANUFACTURING MATERIALS

- High Grade HMR (Highly Moisture Resistant) Board
- Durable 2 pack painted surface

# **GUARANTEE**

- All Alpine cabinets come with a genuine 5 Year Warranty which covers materials used and workmanship at the time of manufacture.

Dimensions and set-outs are correct at the time of publication, however the manufacturer/ distributor takes no responsibility for printing errors.

The manufacturer/distributor reserves the right to vary specifications or delete models from their range without prior notification.