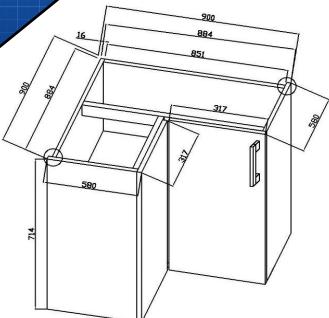

urable white high gloss finish to all sides
- Designed for easy installation
- Fully assembled (no assembly required)
- Soft closing drawers and doors
- Stylish chrome handles

## **SIZE**

- 900 x 900mm W x 580mm D x 864mm H

# **COLOUR**

- Gloss White

# MANUFACTURING MATERIALS

- High Grade HMR (Highly Moisture Resistant) Board
- Durable 2 pack painted surface

# **GUARANTEE**

- All Alpine cabinets come with a genuine 5 Year Warranty which covers materials used and workmanship at the time of manufacture.

Dimensions and set-outs are correct at the time of publication, however the manufacturer/ distributor takes no responsibility for printing errors.

The manufacturer/distributor reserves the right to vary specifications or delete models from their range without prior notification.