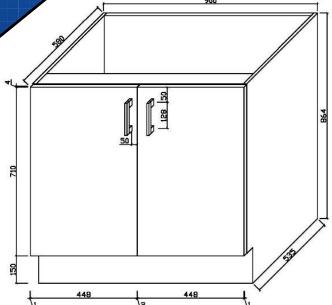

ITS**

- Durable white high gloss finish to all sides
- Designed for easy installation
- Fully assembled (no assembly required)
- Soft closing drawers and doors
- Stylish chrome handles

## **SIZE**

- 900mm W x 580mm D x 864mm H

# COLOUR

- Gloss White

# MANUFACTURING MATERIALS

- High Grade HMR (Highly Moisture Resistant) Board
- Durable 2 pack painted surface

# **GUARANTEE**

- All Alpine cabinets come with a genuine 5 Year Warranty which covers materials used and workmanship at the time of manufacture.

Dimensions and set-outs are correct at the time of publication, however the manufacturer/ distributor takes no responsibility for printing errors.

The manufacturer/distributor reserves the right to vary specifications or delete models from their range without prior notification.